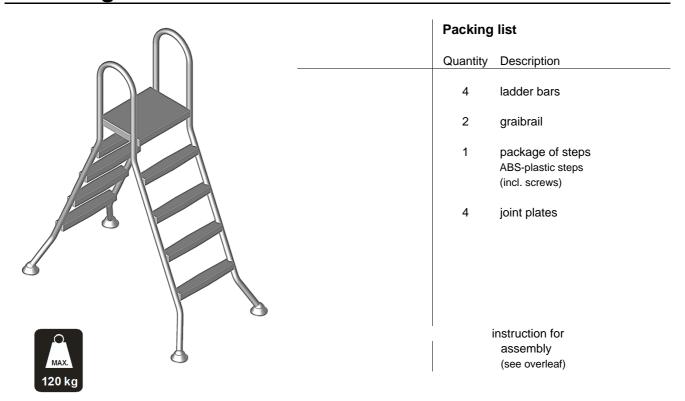

### **Delivery Information**

# High Pool Ladder 4-4 stufig

**SA-415** 



#### Dear Customer,

You decided to buy a high quality stainless steel product. To make sure that you get long lasting pleasure out of the product for a long time, please observe these instructions:

#### Danger of corrosion

- Keep a watch on your water quality permissible chlorid-ions for material 304 = 150mg/l
- Cleaning:
- wipe as required with an ordinary stainless steel cleaner and a soft cloth only.
- Do not use steel wool or acidiferous cleaner (ethanoic, hydrochloric or citric acid).

checked for completeness and sound quality:

## **Instruction for assembly**

High Pool Ladder 4-4 stufig

**SA-415**