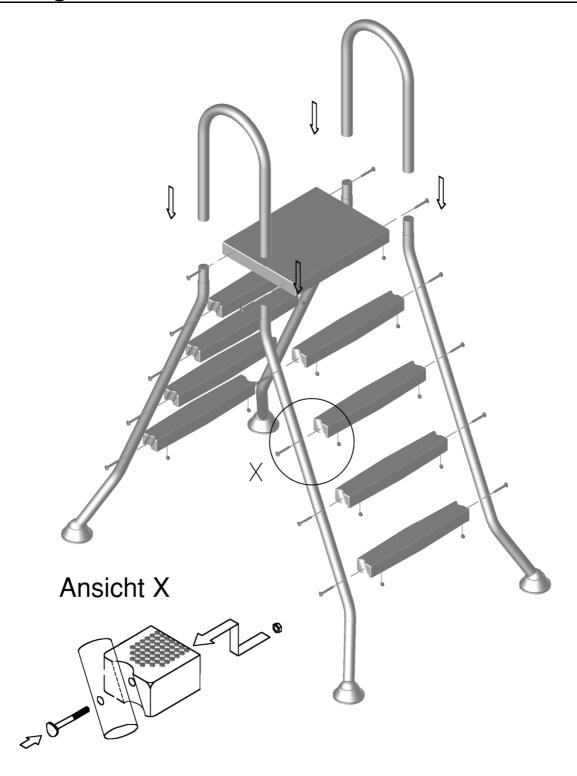

### **Delivery Information**

# High Pool Ladder 4-4 stufig

**SA-415** 



#### Dear Customer,

You decided to buy a high quality stainless steel product. To make sure that you get long lasting pleasure out of the product for a long time, please observe these instructions:

#### Danger of corrosion

- Keep a watch on your water quality permissible chlorid-ions for material 304 = 150mg/l
- Cleaning:
- wipe as required with an ordinary stainless steel cleaner and a soft cloth only.
- Do not use steel wool or acidiferous cleaner (ethanoic, hydrochloric or citric acid).

checked for completeness and sound quality:

## **Instruction for assembly**

High Pool Ladder 4-4 stufig

**SA-415**